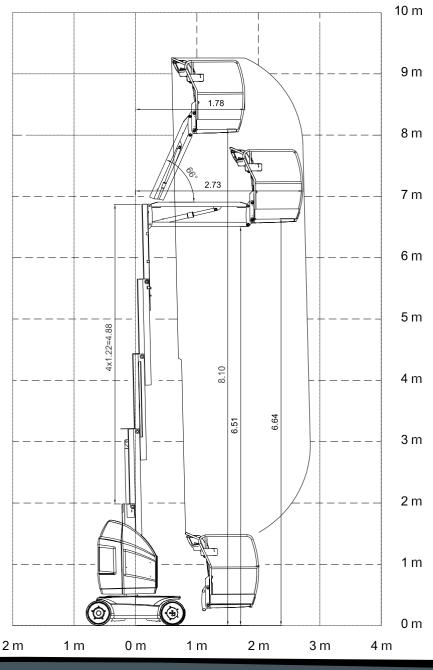

## **SPECIFICATIONS**

| Performance:                    |                      |
|---------------------------------|----------------------|
| Platform Height (max.)          | 8.10m                |
| Working Height                  | 10.10m               |
| Jib Raise Angle                 | +66°                 |
| Jib Lower Angle                 | -61°                 |
| Jib Articulation Range          | 127°                 |
| Maximum Horizontal Outreach     | 3.08m                |
| Platform Capacity               | 200kg                |
| Slewing Angle 3-                | 45° Non-continuous   |
| Dimensions:                     |                      |
| Stowed Length                   | 2.82m                |
| Stowed Height                   | 1.99m                |
| Overall Width                   | 0.99m                |
| Wheelbase                       | 1.20m                |
| Ground Clearance                | 0.10m                |
| Platform Width                  | 0.90m                |
| Platform Length                 | 0.70m                |
| Overall Jib Length              | 1.60m                |
| Tailswing                       | 0.13m                |
| Power:                          |                      |
| Power Source                    | Electric DC          |
| DC Voltage                      | 24V                  |
| Battery Traction 24V-240        | Amp hr @ 5 hr rate   |
| Travel:                         |                      |
| Tyre Size                       | 406 x 125            |
| Tyre Type                       | Solid/Non-marking    |
| Inside Turn Radius              | 0.55m                |
| Outside Turn Radius             | 1.99m                |
| Gradeability                    | 25%                  |
| Drive Speed Lowered             | 5.50km/h             |
| Drive Speed Elevated            | 0.75km/h             |
| Drive Speed Full Elevation      | 0.40km/h             |
| Maximum Ground Bearing Pressure | 21kg/cm <sup>2</sup> |
| Weights and Capabilities:       |                      |
| Hydraulic Tank Capacity         | 9.0 Ltr              |
| GVW                             | 2,990kg              |